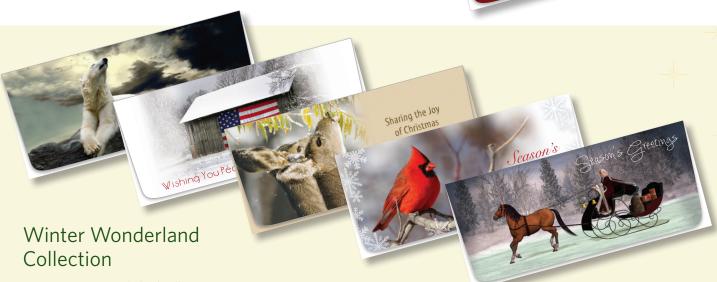

### Currency Collections

Our popular Snowman and Festive Trees Collections are back, along with some brand new designs in each series. The Winter Wonderland Collection is new for 2013. All three include 50 currency envelopes each, of the five pictured designs, and 250 white outer envelopes.