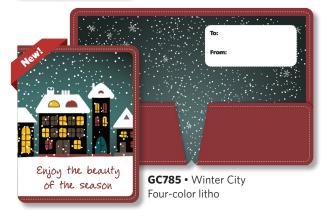

# Gift Cards Holiday Favorites

For a more personalized presentation, Holiday Gift Cards are perfect. Printed on sturdy card stock, each folds to  $3 \frac{1}{2}$ " X  $4 \frac{5}{8}$ " with interior pockets on both sides to hold either currency or a check. Available in quantities of 250. Each comes with a white outer envelope.