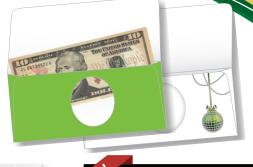

Inside: green ornament Stock Item

CE733 • Holiday Puppies Four-color litho with red foil

Inside: color

Giving gifts of cash is easy with our currency envelopes. Printed on eighty-pound gloss text, all designs are available in quantities of 250, each with a white outer envelope that can be imprinted if you wish. See page 18 for promotional tools.

Some holiday designs feature foil accents on the front cover. Inside, every envelope is die-cut so that the currency can be seen. Select designs feature a splash of inside color or additional graphic elements.