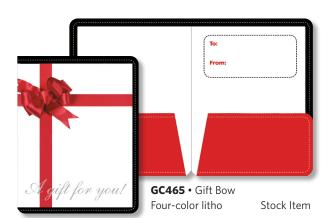

**CE932** • Happy Birthday Four-color litho

Stock Item

**CE942** • Best Wishes Four-color litho

Inside: color Stock Item

**CE462** • Gift Bow Four-color litho

Stock Item

**CE952** • Special Gift Four-color litho

## Gift Cards For All Occasions

Choose the ever-popular Gift Bow or one of our new all occasion designs. Your customers will be covered for birthdays, best wishes and graduations. Available in quantities of 250. Each comes with a white outer envelope.