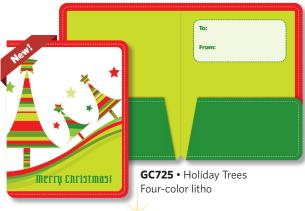

# Gift Cards Holiday Favorites

For a more personalized presentation, Holiday Gift Cards are perfect. Printed on sturdy card stock, each folds to  $3 \frac{1}{2}$ " X  $4 \frac{5}{8}$ " with interior pockets on both sides to hold either currency or a check. Available in quantities of 250. Each comes with a white outer envelope.