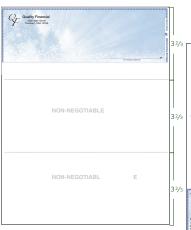

### **LASER CHECKS**

One-On-A-Page Check

Perf: One 3<sup>2</sup>/<sub>3</sub>" x 8<sup>1</sup>/<sub>2</sub>" Check

**HW-LT2** • Top **HW-LM2** • Middle **HW-LB2** • Bottom All Laser Checks are  $8\frac{1}{2}$ " x 11" Black imprint.

Perf: One 31/2 "Check (4" open) x 81/2"

**HW-LT1 •** Top **HW-LM1 •** Middle **HW-LB1 •** Bottom