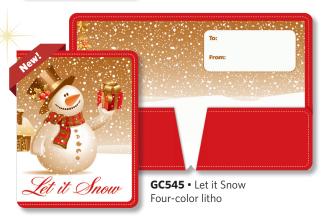

# Gift Cards Holiday Favorites

For a more personalized presentation, Holiday Gift Cards are perfect. Printed on sturdy card stock, each folds to  $3 \frac{1}{2}$ " X  $4 \frac{5}{8}$ " with interior pockets on both sides to hold either currency or a check. Available in quantities of 250. Each comes with a white outer envelope.