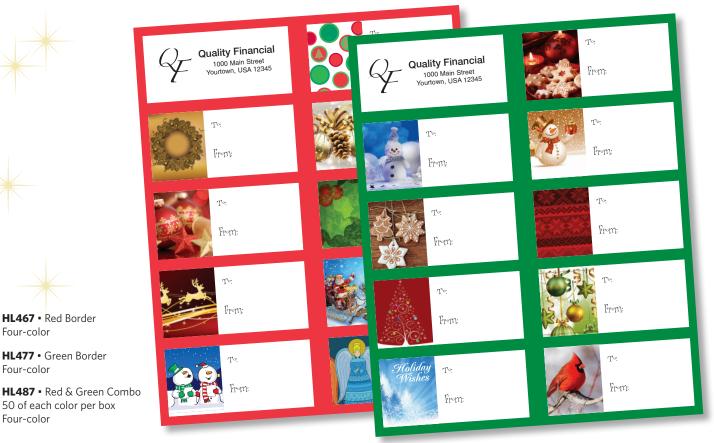

### Holiday Labels

Extend the reach of your financial brand and offer customers sheets of large gift labels. Available in quantities of 100 sheets, each selfsticking label is 4" X 2" with plenty of room for writing. Your logo and contact information is printed in the first label position.

Drive-up Envelopes

**Open End** Double Pocket

Size: 31/4" x 7"

**HL467** • Red Border

**HL477** • Green Border

50 of each color per box

Four-color

Four-color