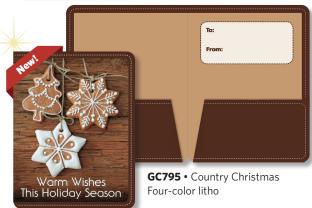

# Gift Cards Holiday Favorites

For a more personalized presentation, Holiday Gift Cards are perfect. Printed on sturdy card stock, each folds to  $3 \frac{1}{2}$ " X  $4 \frac{5}{8}$ " with interior pockets on both sides to hold either currency or a check. Available in quantities of 250. Each comes with a white outer envelope.