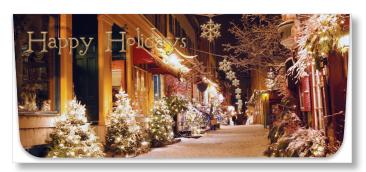

# Currency Envelopes Holiday Favorites Size: 6 1/2" × 3"

**CE772** • Frosty Snowman Four-color litho

Stock Item

CE782 • Winter City Four-color litho

Inside: snowflakes Stock Item

Stock Item

**CE792** • Country Christmas Four-color litho