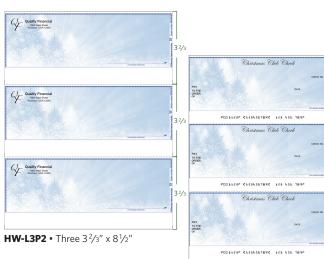

ay Wishes Four-color

**\$\$600** • Merry Christmas Tree Four-color

### Holiday Checks

### **SNAP-OUT CHECK**



If your holiday marketing plan includes promoting a Christmas Club, we offer either snap-out checks or laser checks in all the popular sizes.

3<sup>4</sup>/10" x 9<sup>1</sup>/8" (includes <sup>5</sup>/8" stub) **HW-S2** (2 Part) • White Duplicate copy **HW-S3** (3 Part) • White Duplicate and Yellow Triplicate copy

### **LASER CHECKS**

One-On-A-Page Check



Perf: One 3<sup>2</sup>/<sub>3</sub>" x 8<sup>1</sup>/<sub>2</sub>" Check

**HW-LT2** • Top **HW-LM2** • Middle **HW-LB2** • Bottom All Laser Checks are  $8\frac{1}{2}$ " x 11" Black imprint.



Perf: One 31/2 "Check (4" open) x 81/2"

**HW-LT1 •** Top **HW-LM1 •** Middle **HW-LB1 •** Bottom

### Three-On-A-Page Check



**HW-L3P1** • Three 3 ½" x 8 ½" (½" stub)

### Promotional Tools

Let customers know that Currency Envelopes are available!

### Counter Cards



Counter cards are 2-sided, folding to 8  $\frac{1}{2}$ " X 5", with a 2" base. Use the handy corner cuts to display a currency envelope on both sides.

Counter cards and window clings are available with every order of Currency Envelopes.

250
1 Counter Card
1 Window Cling
1 Counter Card
1 Window Cling
2 Counter Cards
1 Window Cling
2 Counter Cards
1 Window Cling

### Window Clings • New for 2013



For added awareness, attach the cling to your entry door or teller window for easy display. Each cling is  $11\frac{1}{2}$ " X  $5\frac{3}{4}$ ".