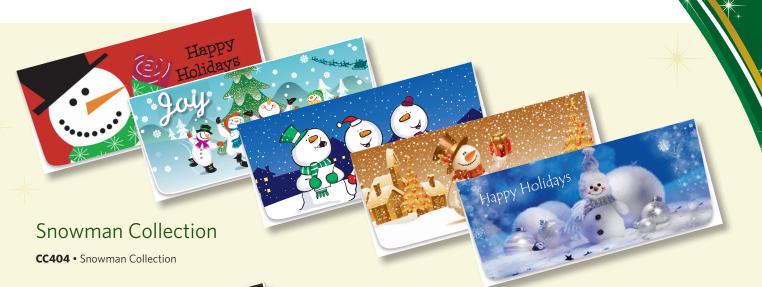

### Currency Collections

Our popular Snowman and Festive Trees Collections are back, along with some brand new designs in each series. The Winter Wonderland Collection is new for 2013. All three include 50 currency envelopes each, of the five pictured designs, and 250 white outer envelopes.