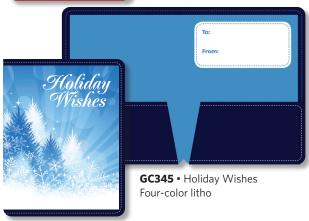

# Gift Cards Holiday Favorites

For a more personalized presentation, Holiday Gift Cards are perfect. Printed on sturdy card stock, each folds to  $3 \frac{1}{2}$ " X  $4 \frac{5}{8}$ " with interior pockets on both sides to hold either currency or a check. Available in quantities of 250. Each comes with a white outer envelope.