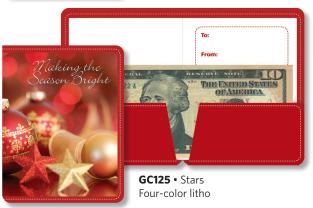

# Gift Cards Holiday Favorites

For a more personalized presentation, Holiday Gift Cards are perfect. Printed on sturdy card stock, each folds to  $3 \frac{1}{2}$ " X  $4 \frac{5}{8}$ " with interior pockets on both sides to hold either currency or a check. Available in quantities of 250. Each comes with a white outer envelope.