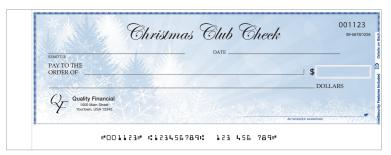

### **SNAP-OUT CHECK**

If your holiday marketing plan includes promoting a Christmas Club, we offer either snap-out checks or laser checks in all the popular sizes.

3<sup>4</sup>/10" x 9<sup>1</sup>/8" (includes <sup>5</sup>/8" stub) **HW-S2** (2 Part) • White Duplicate copy **HW-S3** (3 Part) • White Duplicate and Yellow Triplicate copy