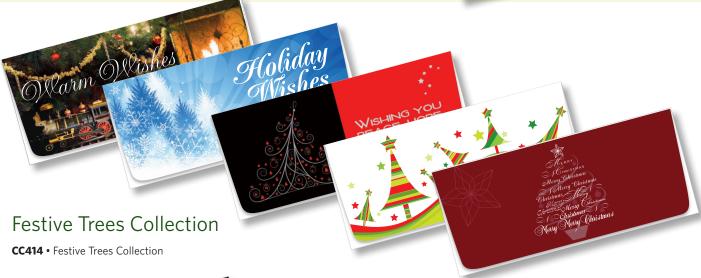

### Currency Collections

Our popular Snowman and Festive Trees Collections are back, along with some brand new designs in each series. The Winter Wonderland Collection is new for 2013. All three include 50 currency envelopes each, of the five pictured designs, and 250 white outer envelopes.