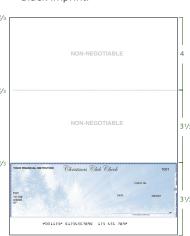

nag Ghainna Samuel Ghainna Ghainn

We appreciate your business!

**\$\$790** • Country Christmas Four-color



**SS340** • Holiday Wishes Four-color

**\$\$600** • Merry Christmas Tree Four-color

### Holiday Checks

### **SNAP-OUT CHECK**



If your holiday marketing plan includes promoting a Christmas Club, we offer either snap-out checks or laser checks in all the popular sizes.

3<sup>4</sup>/10" x 9<sup>1</sup>/8" (includes <sup>5</sup>/8" stub) **HW-S2** (2 Part) • White Duplicate copy **HW-S3** (3 Part) • White Duplicate and Yellow Triplicate copy

### **LASER CHECKS**

One-On-A-Page Check



Perf: One 3<sup>2</sup>/<sub>3</sub>" x 8<sup>1</sup>/<sub>2</sub>" Check

**HW-LT2** • Top **HW-LM2** • Middle **HW-LB2** • Bottom All Laser Checks are  $8\frac{1}{2}$ " x 11" Black imprint.



Perf: One 31/2 "Check (4" open) x 81/2"

**HW-LT1 •** Top **HW-LM1 •** Middle **HW-LB1 •** Bottom

### Three-On-A-Page Check



**HW-L3P1** • Three 3 ½" x 8 ½" (½" stub)

### Promotional Tools

Let customers know that Currency Envelopes are available!

### Counter Cards



Counter cards are 2-sided, folding to 8  $\frac{1}{2}$ " X 5", with a 2" base. Use the handy corner cuts to display a currency envelope on both sides.

Counter cards and window clings are available with every order of Currency Envelopes.

250
1 Counter Card
1 Window Cling
1 Counter Card
1 Window Cling
2 Counter Cards
1 Window Cling
2 Counter Cards
1 Window Cling

### Window Clings • New for 2013



For added awareness, attach the cling to your entry door or teller window for easy display. Each cling is  $11\frac{1}{2}$