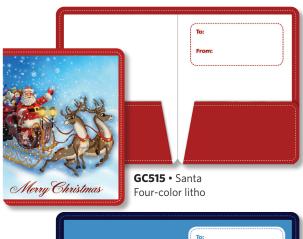

# Gift Cards Holiday Favorites

For a more personalized presentation, Holiday Gift Cards are perfect. Printed on sturdy card stock, each folds to  $3 \frac{1}{2}$ " X  $4 \frac{5}{8}$ " with interior pockets on both sides to hold either currency or a check. Available in quantities of 250. Each comes with a white outer envelope.