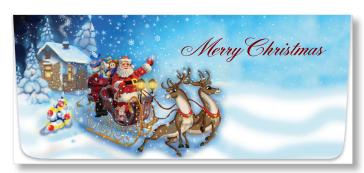

### Open Side

**DS858** • Vintage Sleigh

**DS528** • Presents

DS128 • Stars

**DS608** • Merry Christmas Tree

Open Side Drive-up Envelopes are available in these eight designs. Drive-up Envelope Size:  $7 \frac{1}{8}$ " x  $3 \frac{3}{8}$ "