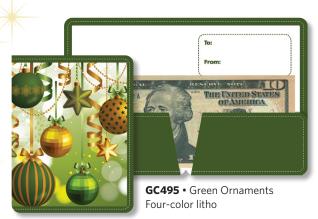

# Gift Cards Holiday Favorites

For a more personalized presentation, Holiday Gift Cards are perfect. Printed on sturdy card stock, each folds to  $3 \frac{1}{2}$ " X  $4 \frac{5}{8}$ " with interior pockets on both sides to hold either currency or a check. Available in quantities of 250. Each comes with a white outer envelope.