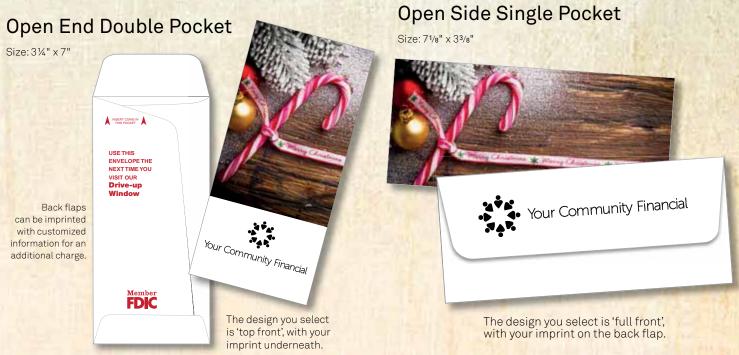

### **Drive-up Envelope Styles**

Choose either of these popular styles - Open End or Open Side. Printed on sixty-pound opaque for a nice bright finish, both envelopes feature resealable latex gum for easy use.