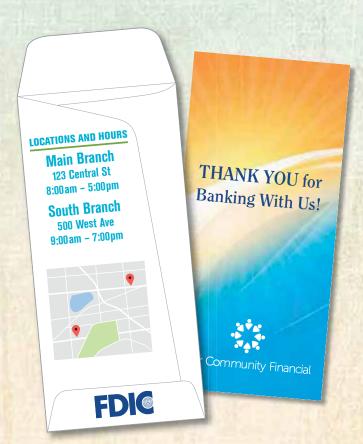

### Open-End Drive-up Envelopes For the Holidays

Present a holiday greeting to your customers with one of our Open End Drive-up Envelopes. Available in your choice of 15 designs. Finished Size: 3½" x 7"

## YOUR BRAND, YOUR WAY!

Never miss a chance to show your range of services!

- → With custom driveups, you can advance your own unique business brand — not just at holiday time but season after season, year round!
- Create messages that pique interest and educate the consumer about all the special products and services you offer. Advertise your mobile app and other digital banking services.
- Multiple options available at a range of price points to fit your budget.

→ Use the back of your drive up envelopes for additional branding, to advertise new promotions, or provide more information to customers.