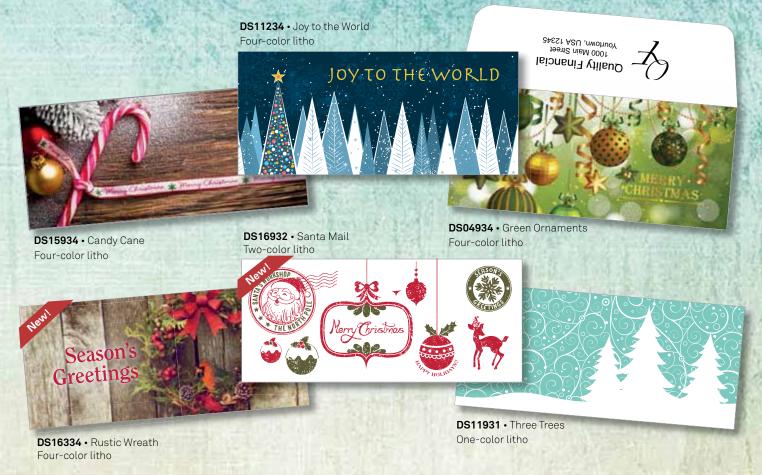

### Teller Receipts

Complete your Holiday Collection with an order of teller receipts to match your drive-up envelope. Choose from 10 designs. Teller Receipts Size: 6" x 23/4"

**TR16300** • Rustic Wreath Four-color litho

**TR04900** • Green Ornaments Four-color litho

**TR05900** • Season's Greetings Four-color litho

**TR16900** • Santa Mail Two-color litho

**CE16912** • Santa Mail Two-color litho

CE11812 • Snowflake Star

Two-color litho

**CE11712** • Noel

Two-color litho

Stock Item

CE12011 • Holiday List

One-color litho

CE17512 • Holiday Cheer

Two-color litho

CE12312 • Celebrate the Wonder

Two-color litho

CE06012 • Merry Christmas Tree

Two-color litho

CE11911 • Three Trees

One-color litho