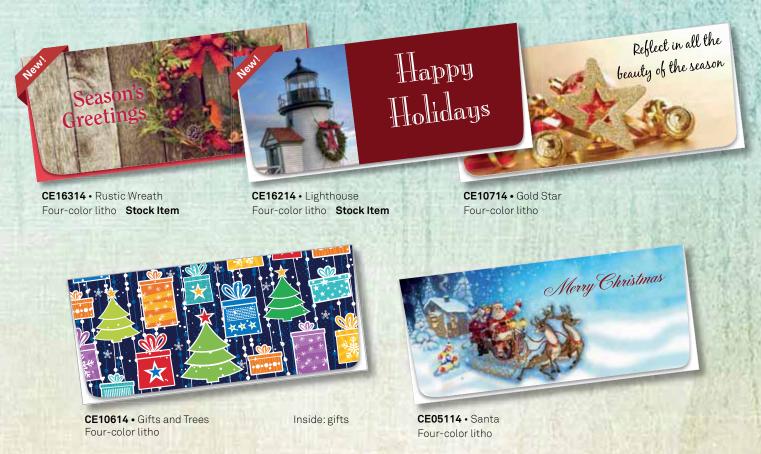

### Teller Receipts

Complete your Holiday Collection with an order of teller receipts to match your drive-up envelope. Choose from 10 designs. Teller Receipts Size: 6" x 23/4"

**TR16300** • Rustic Wreath Four-color litho

**TR16200** • Lighthouse Four-color litho

**TR09700 •** Glad Tidings Four-color litho

**TR17600** • Silver Snowflake Four-color litho

TR11900 • Three Trees One-color litho

TR15900 • Candy Cane

**TR10700** • Gold Star Four-color litho