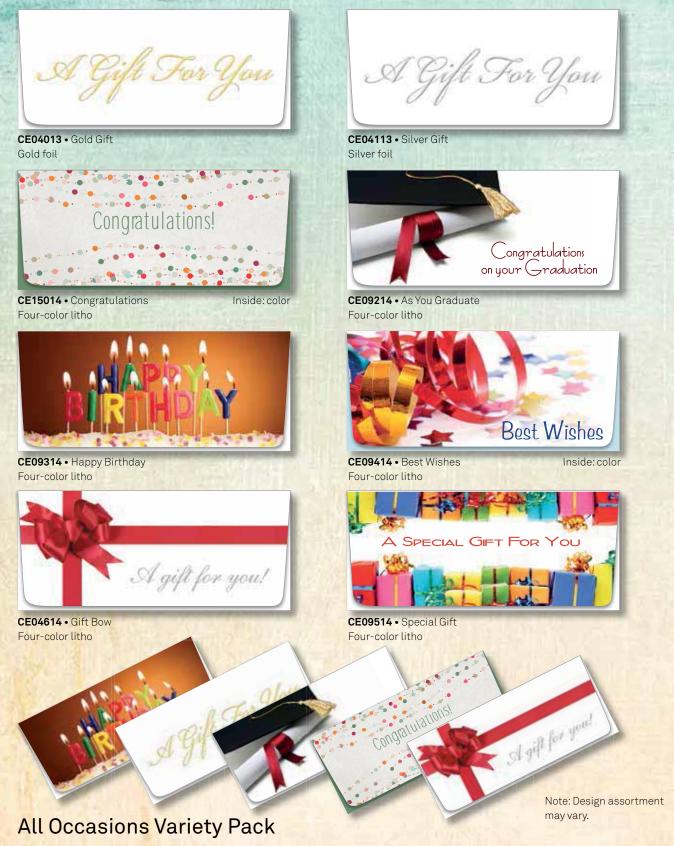

### Currency Envelopes For All Occasions

All Occasion Currency Envelopes are a great way for your customers to present their gifts of cash all year long. Printed on 80-pound white gloss text, designs are available in quantities of 250, each with an imprintable white outer envelope. Finished Size: 6½" x 3". Non-holiday designs are available for order year round.