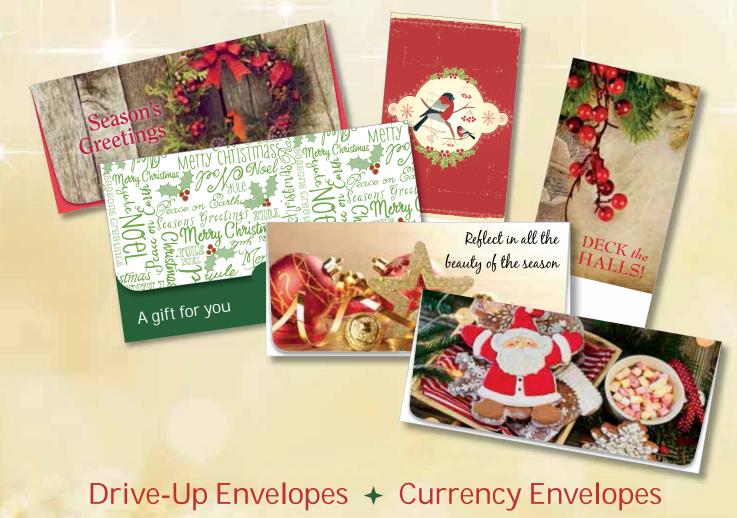

# Holiday Envelope COLLECTION

Drive-Up Envelopes → Currency Envelopes
Gift Card Holders → Holiday Collections
Custom Products

dia.

### Open-End Drive-up Envelopes For the Holidays

Present a holiday greeting to your customers with one of our Open End Drive-up Envelopes. Available in your choice of 15 designs. Finished Size: 3½" x 7"

### **Drive-up Envelope Styles**

Choose either of these popular styles - Open End or Open Side. Printed on sixty-pound opaque for a nice bright finish, both envelopes feature resealable latex gum for easy use.