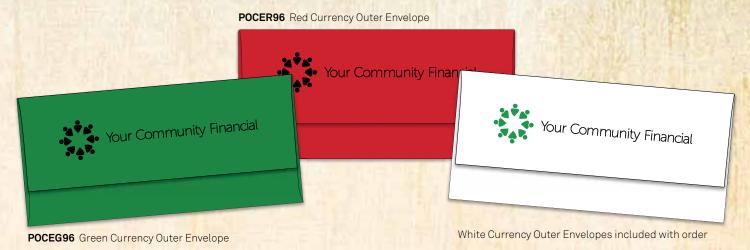

### Prestigious Outer Envelopes for Currency Envelopes

Currency Outer Envelope Finished Size: 63/4" x 31/8"

Upgrade your standard white outer envelope to a Red or Green Prestigious outer envelope. Prestigious outer envelopes may be imprinted (black ink only) for added brand recognition. Standard white envelopes can be imprinted in black, one PMS color, or two colors.